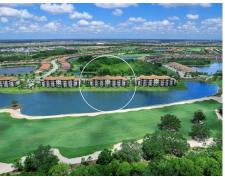

Remarks

Country club living with INCLUDED GOLF all for an affordable price! Overlooking the 11th hole of the Commander golf course at Lakewood National, sits this charming Birkdale floor plan condo. With 2 bedrooms and 2 full bathrooms, and boasting both beautiful lake and serene golf course views, this unit is perfect for those looking to "right-size", for a seasonal home, or an investment opportunity with 30-day rentals allowed. Included in your HOA dues is membership to Lakewood National, allowing you to take advantage of the resort-style amenities including two 18-hole championship golf courses, the Piper and Commander, both designed by Arnold Palmer. Also included is access to the grand clubhouses, resort-style pool, 8 tennis courts, 4 pickleball courts, fitness center, spa, restaurant, and more. You almost never need to leave the neighborhood! This unit includes a covered carport parking space, and easy access via the stairs or building elevator to the second level which is perfectly positioned to take in the views. The interior is graced by large format tile flooring, crown molding, an open floor plan, and impressive southern exposure views. The great room is centrally located with remote-controlled blind and sliding class doors to the private, screened in, paver halcony overlooking the lake and